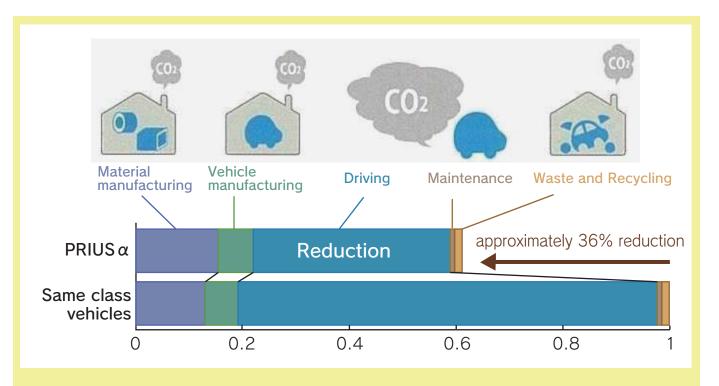

Eco-VAS : Eco-Vehicle Assessment System

\*1.LCA : Life Cycle Assessment

(Comprehensive assessment based on the environmental impact of materials, vehicle production, vehicle driving, maintenance, and disposal)

\*2.Assessed with the comprehensive assessing method (LCA "Life Cycle Assessment") and by quantifying causes of vehicles on the environment at each level from access to resources through disposal and recycling in the action scope of Toyota Motor Corporation.